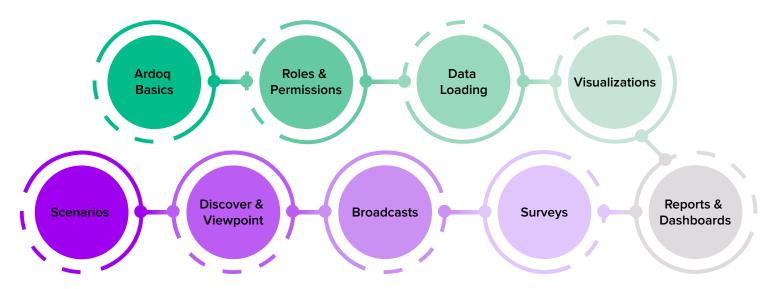

Standard Education covers the following topics:

## What you'll get

- Ardog basics roles & permissions workshop
- Data load workshop
- Visualizations workshop
- Reports & Dashboards workshop
- Surveys & Broadcasts workshop
- Discover & Viewpoints workshop
- Scenarios workshop